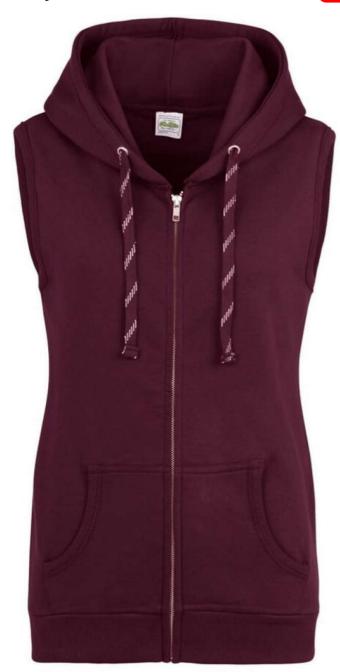

## CARACTERISTICI PRINCIPALE

280 g/m<sup>2</sup>

80% Ringspun cotton, 20% Polyester

Sleeveless ladies zipped Zoodie with YKK zip

Twin needle stitching detailing

Double fabric hood

Self coloured drawcords with metallic detail

Hanging loop at back neck

Kangaroo pouch pockets

Ribbed cuff and hem

Ribbed main pocket edge detail for comfort

Simple tear out label makes it perfect for rebranding

Soft cotton faced fabric crated ideal printing surface