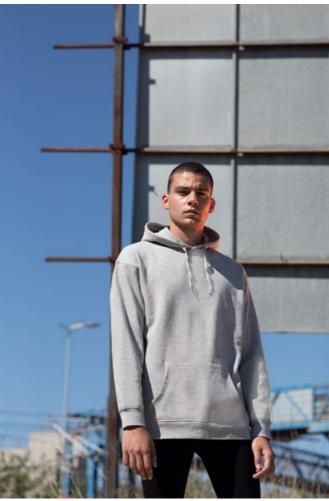

# SF527 UNISEX OVERSIZED HOODY Outlet

## 250 g/m<sup>2</sup> 60% Cotton, 40% Polyester Brushed Back Fleece Oversized pullover hoody Set-in sleeves Deep ribbed hem and cuffs Kangaroo front pocket 2-piece hood, with single jersey lining and twin-needle cover-stitch detail Functional flat lace drawcord, with stitched eyelets Single-jersey back neck facing and back neck tape Twin-needle topstitching at neck and armhole Tear-out label, for easy re-branding **Tara de origine:** Bangladesh