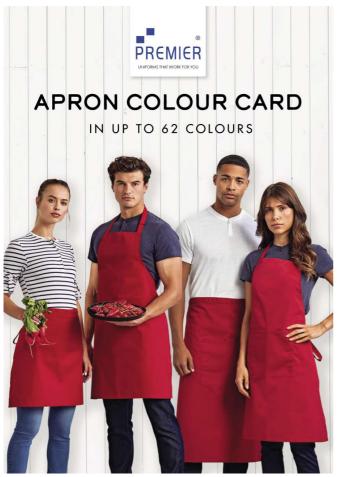

#### In up to 62 colours

Mix and match styles with bib, pocket and waist aprons.

The colour card contains a compilation of cut fabric swatches to help you choose the perfect colour. The colours displayed on monitors can often be different from reality, depending on different monitor settings and screen quality. The colour card gives you the opportunity to see and touch each colour in real life, making it easier to make a purchase decision.