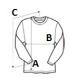

## SPECIFICAȚIE DIMENSIUNE (CM)

|                       | S  | М  | L  | XL | 2XL | 3XL |
|-----------------------|----|----|----|----|-----|-----|
| Buc./₽                | 72 | 72 | 72 | 72 | 72  | 36  |
| Lungimea corpului (A) | 71 | 74 | 76 | 79 | 81  | 0   |
| Latimea pieptului (B) | 46 | 51 | 56 | 61 | 66  | 0   |