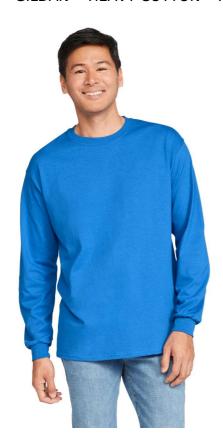

# GI5400 GILDAN® HEAVY COTTON™ ADULT LONG SLEEVE T-SHIRT

#### **CARACTERISTICI PRINCIPALE**

100% US Cotton

Heavy Cotton offers an extensive color palette across a variety of silhouettes

Classic width, rib collar

Taped neck and shoulders for comfort and durability

Rib cuffs

Classic fit, seamless body

High-performing tear-away label; transitioning to recycled material

Safety Green is compliant with ANSI / ISEA 107 high-visibility standards

Fiber content varies by color, see color list for exceptions

Proud member of the U.S. Cotton Trust Protocol

Made with OEKO-TEX certified low-impact dyes

Plastic waste is diverted from landfills annually by the removal of polybags from all products except color White