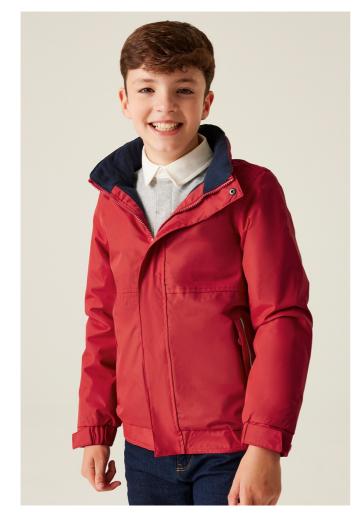

## RETRW418 KIDS DOVER - FLEECE LINED JACKET

| REGATTA<br>PROFESSIO | NAĽ      |              |  |
|----------------------|----------|--------------|--|
| HYDRA FORT 5000      | SYMMETRY | THERMO GUARD |  |
|                      |          |              |  |

### Fabric Information

Waterproof Hydrafort 5000 polyester fabric 220 series anti-pill Symmetry fleece lining Polyester lined sleeves with Thermo-Guard insulation Fleece lined collar Taped seams

#### **Special Features**

Reflective safety piping to lower pockets and back seam Concealed hood Studded stormflap with hook and loop Elasticated cuffs 2 lower zipped pockets Inner pocket Printed name label (all sizes) Concealed zip entrance in lining for embroidery access

#### CULORI:

Classic Red/Navy Royal Blue/Navy