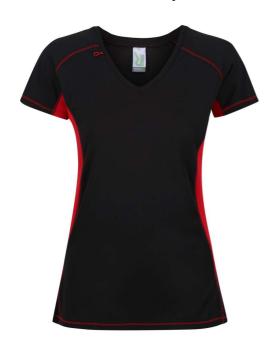

# **RETRS152** WOMEN'S BEIJING T-SHIRT Outlet

#### Cool and dry

Lightweight Isovent pique fabric with natural stretch
Helps to keep you cool and dry by efficiently wicking sweat to the surface

#### Feel fresh

An antibacterial finish keeps you feeling fresher for longer

#### Made for comfort

Made with ergonomic, flat seams and no labels to give 'no rub' active comfort Streamline panelling gives a high energy look

A compact earphone loop helps to keep you in the zone