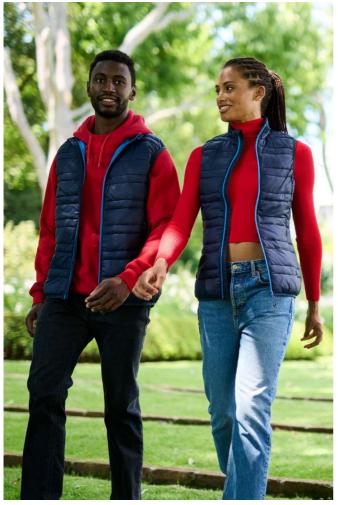

# **RETRA856** FIREDOWN DOWN-TOUCH INSULATED BODYWARMER Nou

| REGATTA<br>PROFESSIC |    |                           |
|----------------------|----|---------------------------|
| WARMLOFT             | m- | <b>WATER</b><br>REPELLENT |

## 37 g/m<sup>2</sup> Fabric Information 100% Polyamide with water repellent and cire finish Durable water repellent finish Warmloft down-touch performance technology insulation High loft polyester insulation - 60gsm Polyester taffeta lining **Special Features** Inner zip guard 2 zipped lower pockets This product has no external logo branding Stretch binding to armholes and hem