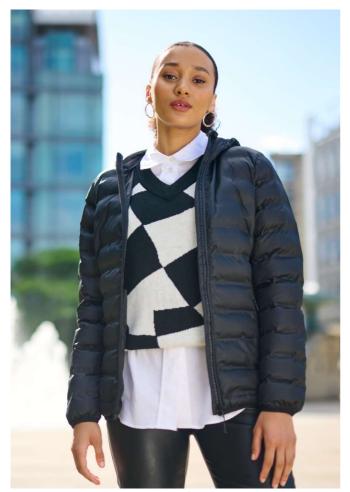

# **RETRA524** WOMEN'S X-PRO ICEFALL III PERFORMANCE INSULATED SEAMLESS QUILT JACKET Nou

## Fabric Information

100% Polyester water repellent quilted micro poplin fabric

Wolded seam detail

Highly windproof

Warmloft performance technology insulation

#### **Special Features**

Insulated grown on hood

Stretch binding to hood opening, cuffs and hem

2 zipped lower pockets

Easily compressible