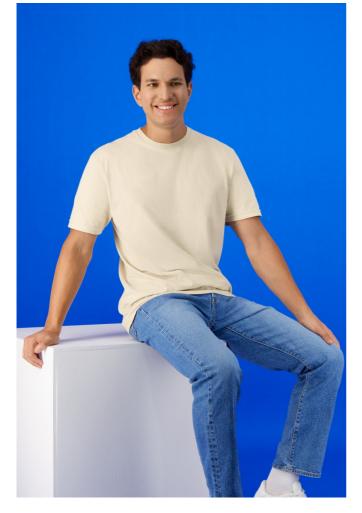

## GI3000 LIGHT COTTON ADULT T-SHIRT Nou

#### CARACTERISTICI PRINCIPALE

159 g/m<sup>2</sup>

100% Cotton, 159.0 G/SqM (White 156.0 G/SqM)

Made with 100% US cotton, this high stitch-density fabric offers a smooth printing surface

Proud Better Cotton<sup>™</sup> member

Cotton products from Gildan support more sustainable + ethical cotton farming

Companion styles: GIB3000

Narrow width, rib collar

Taped neck and shoulders for comfort and durability

Modern classic fit, seamless body