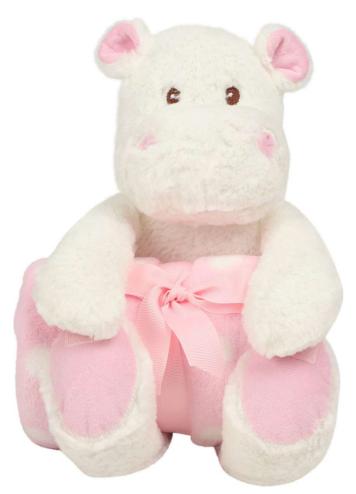

## MM606 HIPPO WITH BLANKET

## **CARACTERISTICI PRINCIPALE**

Soft plush Hippo with contrast blanket

Contrast feet, nose and horns

Sewn eyes

Hook and loop fastening on feet and paws

Blue and white spotted velour blanket

Complies with EN71 European Toy Safety regulations

## **CULORI:**

White/Blue

White/Pink

77 Nov 2024 10:14:18 Page 1 of 1