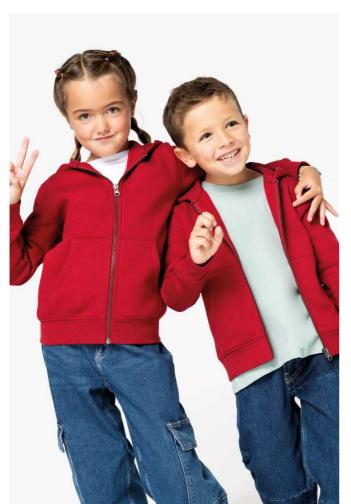

# NS405 ECO-FRIENDLY KIDS' FULL ZIP HOODED SWEATSHIRT Nou

native 👆 spirit

### CARACTERISTICI PRINCIPALE

 $350 \text{ g/m}^2$ 

 $85\ \%$  organic cotton /  $15\ \%$  post-consumer recycled polyester

Ringspun combed cotton

Straight fit

3-ply brushed fleece LSF (Low Shrinkage Fleece: pre-shrunk fleece)

Enzyme-washed

Recycled metal zip

1/2 circle in the back

Kangaroo pocket with single overstitching

1 x 1 rib bottom hem and cuffs

Double overstitching on cuffs, armholes and bottom hem

Double dart hood in main material

Zip inner finished with Jersey bias tape

Inner taped neck with herringbone

### **CULORI:**

Black Ivory Jade Green Moon Grey Heather Navy Blue Hibiscus Red

9 Jun 2024 07:42:47 Page 1 of 1