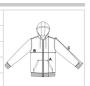

## SPECIFICAȚIE DIMENSIUNE (CM)

|                       | 6/8   | 8/10  | 10/12 | 12/14 |
|-----------------------|-------|-------|-------|-------|
| Buc./€                | 20    | 20    | 20    | 20    |
| Lungimea corpului (A) | 50,70 | 55,50 | 60,30 | 65,10 |
| Latimea pieptului (B) | 38,40 | 41,00 | 44,50 | 48,00 |
| Lungimea manecii (C)  | 44,85 | 49,25 | 53,85 | 58,45 |