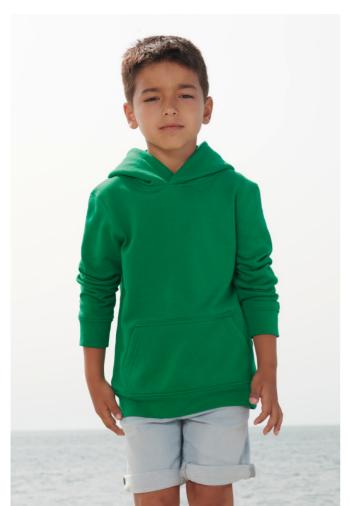

# **SO04238** SOL'S CONDOR KIDS - KIDS' HOODED SWEATSHIRT Nou

### Quality

Brushed fleece 280

80% cotton - 20% GRS certified recycled polyester

#### Style

Set-in sleeves

Cut and sewn

1x1 ribbed cuffs and bottom

Kangaroo pocket

Lined hood

Jersey half moon and neck tape inside collar

Relaxed fit