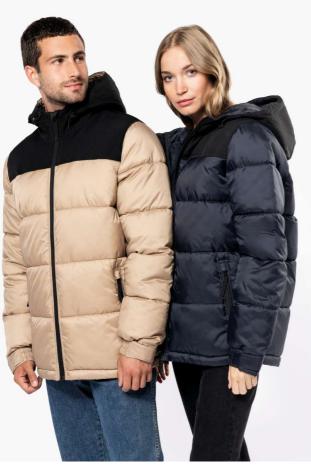

# KA6163 UNISEX BI-TONE PADDED JACKET WITH HOOD

# 65 g/m<sup>2</sup>

Main fabric: 100% 210T polyamide

Upper front and back section: 500D taslon polyamide

Anti-static and water-repellent fabric

Lining: 100% polyester taffeta 100% polyester padding

2 zipped front pockets at the sides with reverse zip and zip puller

Hood: 500D Taslon polyamide, quilted and lined in 3 parts with a drawstring and stopper Inside pocket with tear-release fastening

Elasticated cuffs with tear release fastening

Hem with drawstring and side stoppers on the bottom hem

Decorative invisible zip on the inside back and inside chest

No brand label, only a size tag for easy decoration access.

### CULORI:

Black

Navy/Black

Wet Sand/Black