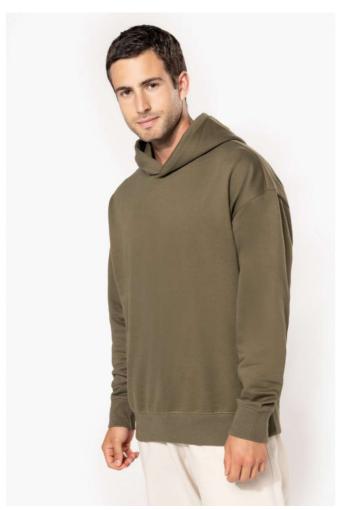

### **CARACTERISTICI PRINCIPALE**

280 g/m<sup>2</sup>

80% cotton / 20% polyester

Oversized fit with dropped shoulders

Brushed fleece

Carded cotton

1x1 ribbing with a tubular finish on the cuffs and hem

Hidden pocket with invisible zip in the seam on the right side when worn

Cotton hood with double dart

Elastane in the ribbing on the cuffs and at the bottom of the garment to prevent them

from going out of shape

Matching twill taped neck

Half-moon finish inside neck

Double overlaid overstitching on cuffs and bottom hem

No brand label on the collar, only a size tag for easy decoration