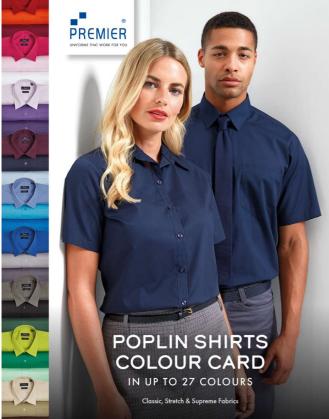

#### In up to 27 colours

Classic, Stretch & Supreme Fabrics

The colour card contains a compilation of cut fabric swatches to help you choose the perfect colour. The colours displayed on monitors can often be different from reality, depending on different monitor settings and screen quality.

The colour card gives you the opportunity to see and touch each colour in real life, making it easier to make a purchase decision.

## **CULORI:**

Color Cards

21 Apr 2024 07:43:31 Page 1 of 1