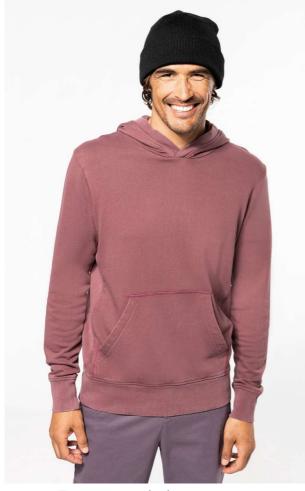

# KV2315 FRENCH TERRY HOODED SWEATSHIRT

## **CARACTERISTICI PRINCIPALE**

100% cotton

French terry with a special treatment for a "washed out" effect

Lined crossover-front hood

Kangaroo pockets

Ribbed side yokes

Ribbed hood edge, cuffs and hem

No brand label at neck, only size tag for easy relabelling

This product has been specially treated and appears intentionally aged

This manufacturing process results in colour variations between products and makes each piece unique

Sugestii de personalizare:

2023: 388. pag.2022: 335. pag.